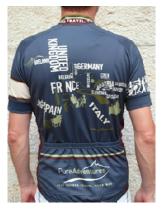

## Cycling Jersey & Tee Shirts

HIGH QUALITY LINES, FEATURES FUN DESIGN & SHOWS OFF YOUR TRAVELS

Jersey sizes should be ordered 1 size larger if you live in North America. If you normally wear an M, we recommend ordering L. Shirts are Made in the USA.

Short Sleeve Jersey:
made in Spain by
Lider, this high quality
coolmax jersey is a
durable construction
with banded sleeves
and high collar. Goes
best with black bibs or
shorts. \$59 US each

American Apparel Tee Shirt is a blended 50% cotton, 25% polyester, and 25% rayon. Both men's and women's cuts available. The fit is form fitting and fashionable with some stretch in these materials. Cool and fun! \$19 US each