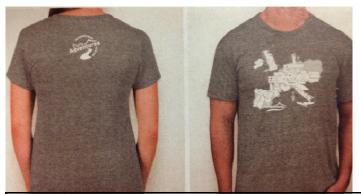

## Cycling Jersey & Tee Shirts

HIGH QUALITY LINES, FEATURES FUN DESIGN & SHOWS OFF YOUR TRAVELS

Jersey sizes should be ordered 1 size larger if you live in North America. If you normally wear an M, we recommend ordering L. Shirts are Made in the USA.

Short Sleeve Jersey:
made in Spain by
Lider, this high quality
coolmax jersey is a
durable construction
with banded sleeves
and high collar. Goes
best with black bibs or
shorts. \$59 US each

American Apparel Tee Shirt is a blended 50% cotton, 25% polyester, and 25% rayon. Both men's and women's cuts available. The fit is form fitting and fashionable with some stretch in these materials. Cool and fun! \$19 US each