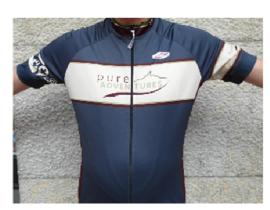

## Cycling Jersey & Tee Shirts

HIGH QUALITY LINES, FEATURES FUN DESIGN & SHOWS OFF YOUR TRAVELS

Jersey sizes should be ordered 1 size larger if you live in North America. If you normally wear an M, we recommend ordering L. Shirts are Made in the USA.

Short Sleeve Jersey:
made in Spain by
Lider, this high quality
coolmax jersey is a
durable construction
with banded sleeves
and high collar. Goes
best with black bibs or
shorts. \$59 US each

American Apparel Tee Shirt is a blended 50% cotton, 25% polyester, and 25% rayon. Both men's and women's cuts available. The fit is form fitting and fashionable with some stretch in these materials. Cool and fun! \$19 US each